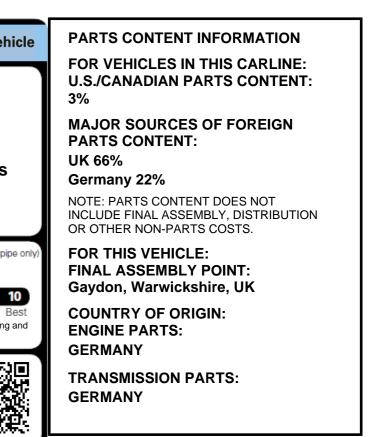

|

**TOTAL SUGGESTED RETAIL\*** 

\$176,886.00

\*Total amount does not include state and local taxes or dealer installed accessories.



VITH A FRONT BUMPER THAT HAS BEEN TESTED AT AN PER HOUR, AND A REAR BUMPER THAT HAS BEEN D OF 2.5 MILES PER HOUR AND HAS SUSTAINED NO BODY AND MINIMAL DAMAGE TO THE BUMPER AND INIMAL DAMAGE TO BUMPER MEANS DAMAGE THAT USE OF COMMON REPAIR MATERIALS WITHOUT ONGER THE BUMPER THE LESS LIKELY THE CAR WILL DW SPEED COLLISION. (FOR CORNERS, THE IMPACT IS

GOOD FAITH ESTIMATES OF THE SPEEDS AT WHICH THE PER DAMAGE WILL NOT BE EXCEEDED BASED ON JUDGMENT AND DATA FROM TESTING PURSUANT TO NDARD WHICH PROHIBITS DAMAGE TO THE VEHICLE I 2.5 MPH IMPACTS, BUT SETS NO LIMIT ON DAMAGE SOCIATED COMPONENTS AND FASTENERS. THIS VEHICLE ER STANDARD AT 2.5 MPH FRONT AND REAR, AND 1.5 MPH

## IMENT 5-STAR SAFETY RATINGS

not been rated by the government for overall ontal crash, side crash or rollover risk.

Sou