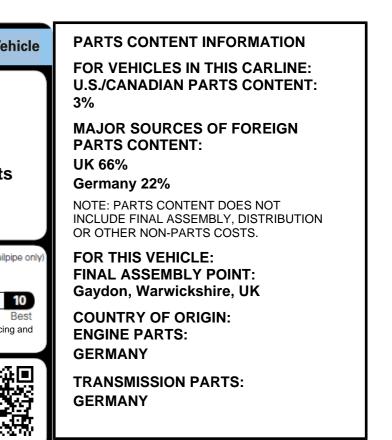

|                          |                                                                                 |                                                                                                                                   |                                                                                                                                                                         |                                                                                                               | www.                                                                                                                                                                      |

\*Total amount does not include state and local taxes or dealer installed accessories.



WITH A FRONT BUMPER THAT HAS BEEN TESTED AT AN S PER HOUR, AND A REAR BUMPER THAT HAS BEEN ED OF 2.5 MILES PER HOUR AND HAS SUSTAINED NO BODY AND MINIMAL DAMAGE TO THE BUMPER AND MINIMAL DAMAGE TO BUMPER MEANS DAMAGE THAT IE USE OF COMMON REPAIR MATERIALS WITHOUT RONGER THE BUMPER THE LESS LIKELY THE CAR WILL LOW SPEED COLLISION. (FOR CORNERS, THE IMPACT IS VE).

E GOOD FAITH ESTIMATES OF THE SPEEDS AT WHICH THE MPER DAMAGE WILL NOT BE EXCEEDED BASED ON G JUDGMENT AND DATA FROM TESTING PURSUANT TO NDARD WHICH PROHIBITS DAMAGE TO THE VEHICLE IN 2.5 MPH IMPACTS, BUT SETS NO LIMIT ON DAMAGE SSOCIATED COMPONENTS AND FASTENERS. THIS VEHICLE PER STANDARD AT 2.5 MPH FRONT AND REAR, AND 1.5 MPH

## NMENT 5-STAR SAFETY RATINGS

as not been rated by the government for overall frontal crash, side c